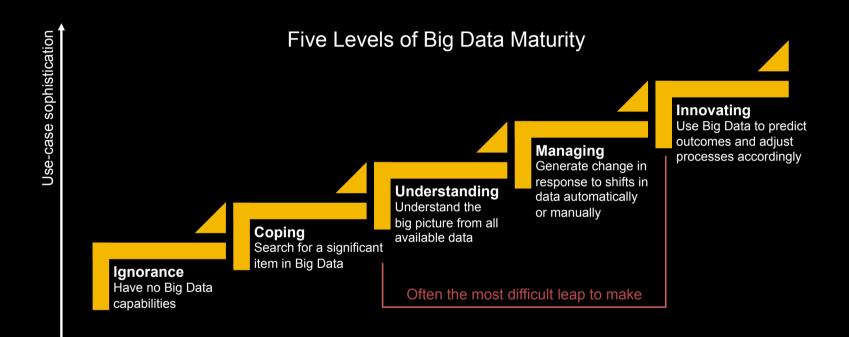

#### Think Data-Driven

Companies need to start thinking data-driven instead of (solely) process-driven in order to leverage the potential of Big Data

3

2

Prepare Yourself Today Assess your Big Data Maturity and start looking into the necessary technology to enable new use-cases