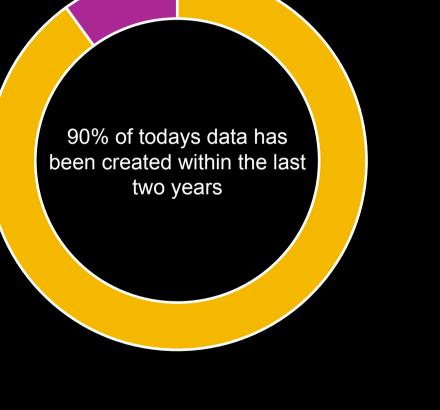

#### The New Data-Driven World

2,500,000,000,000,000 bytes of data created per day