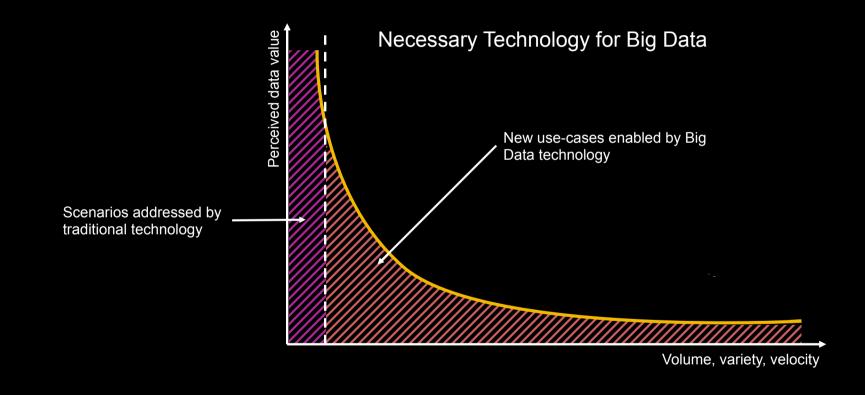

#### Think Data-Driven

Companies need to start thinking data-driven instead of (solely) process-driven in order to leverage the potential of Big Data

3

2

Prepare Yourself Today Assess your Big Data Maturity and start looking into the necessary technology to enable new use-cases